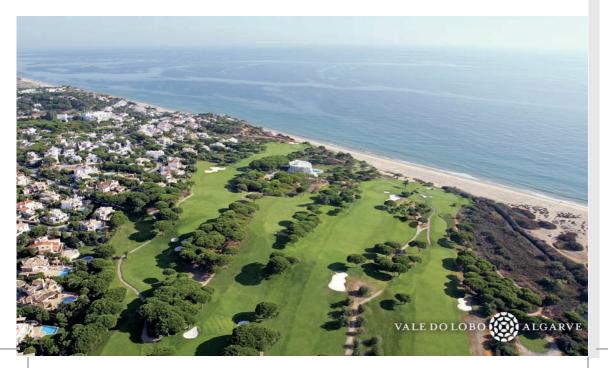

### VALE DO LOBO OCEAN COURSE

A location of breathtaking natural beauty!

Vale do Lobo is located on Portugal's central Algarve coastline, an unspoilt area with year round sun and a rich local history. The resort is located just 15 minutes drive from Vilamoura.

The Par 73 Ocean Golf Course features undulating fairways which run alongside the nature reserve, before leading gently down to the shores of the Atlantic The front nine are located on slightly hilly land which characterises Vale do Lobo, surrounded by pine trees with a sea view from several holes.

The back nine in particular are characterised by spectacular ocean views, with some holes almost stretching down to the beach. On reaching the brow of the hill on the 11th, players come suddenly upon a sight fit to take the most concentrated golfer's breath away.

The fairway runs directly down towards the beach and, for the next few holes, outstanding views and Atlantic breezes are guaranteed to make a player's round exhilarating, even if his game is below expectations.