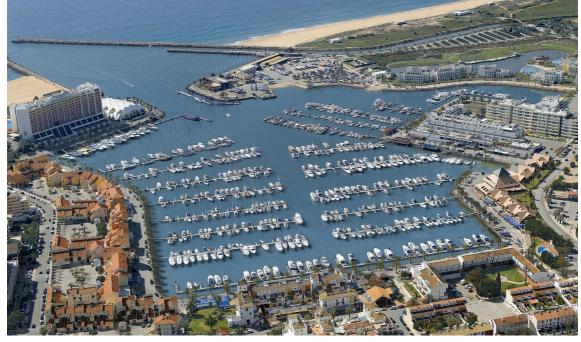

# HAPPY 40TH BIRTHDAY!

This year Vilamoura Marina celebrates her 40th birthday. Like most 40 year olds, and good wines, our marina continues to improve with age! We are very proud of what is now universally regarded as one of Europe's finest Marina's.

Vilamoura was the first Marina to be built in Portugal with approval granted in 1970. Eric Lyons and Ivor Cunningham from the UK won the bid for design and construction began. The Marina was ready for use at a turbulent time in Portugal's history following the 1974 April 25th Revolution.

The original Marina had mooring for 1000 boats. Today it has berths for 825 boats due to some of the original smaller berths being adapted to handle larger vessels. Berths are supplied with water, electricity, internet and daily refuse collection.