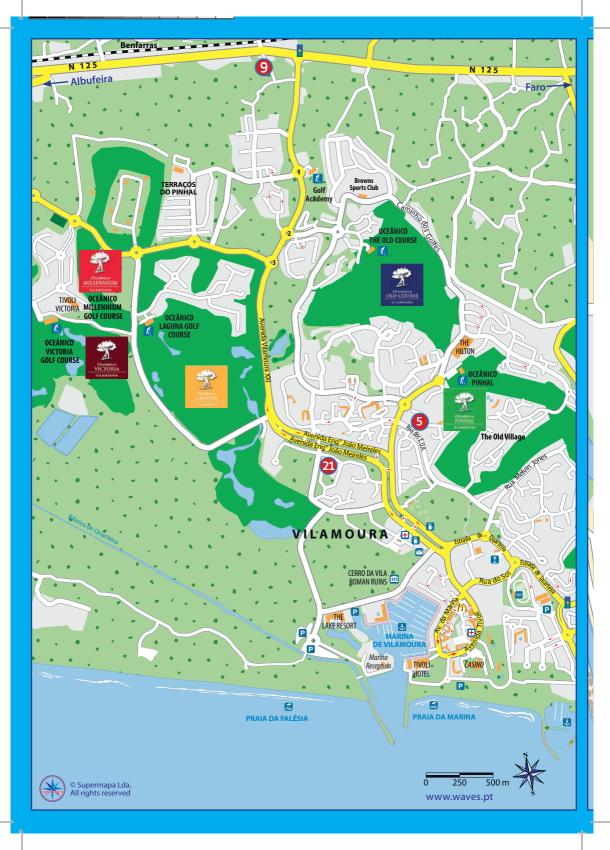

### PINHAL

Inaugurated in 1976 and designed by Frank Pennink, the architect of the nearby "Vilamoura Old Course". The course has had several refinements over the years. It is typified by the "Umbrella and Atlantic Pines" that line many of the fairways. Ponds and a stream come into play on five holes but are not serious threats to the above average golfer.

### THE OLD COURSE

Opened in 1969 and completely renovated some 27 years later, this is the "Grande Dame" of Algarve courses. The Old Course meanders through impressive pine trees over gently undulating natural terrain, the pine trees offering the principal hazard. The addition of the new clubhouse and putting green only increased the attraction of this favourite Vilamoura course.

### MILLENIUM

This conventional Par-72 course opened in the year 2000. Millenium is without question one of the most beautiful courses ever built in Portugal. Boasting excellent integration into the natural surroundings with sympathetic and well thought-out landscaping, the care taken in designing this great course is very evident.

### **I AGUNA**

Unlike the other Vilamoura courses, Laguna is located on relatively flat and open terrain. The strategic placement of bunkers and water hazards demand high accuracy of play. The child of American designer Joseph Lee, the first 9 holes were inaugurated in 1990, the back 9 were ready for play in 1993.

### VICTORIA

Victoria Clube de Golfe is the most ambitious golf project in Portugal. Victoria aims to be one of the finest courses in Europe and is not far away thanks to famed architect Arnold Palmer. The manmade lakes provide hazards and also reservoirs for irrigation illustrating the innovative design. Current home of the Portugal masters, Victoria is a must play course for any visitor.